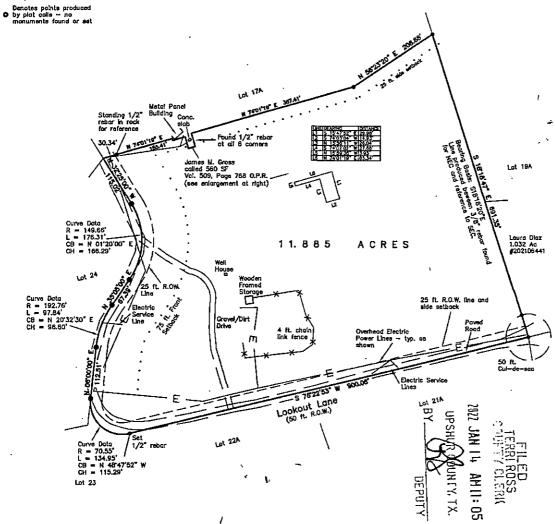

Scale: 1" = 80" Job No. 210585 Firm #10050300

- Denotes FOUND 3/8" rebar except as noted.

## 0 F SURVEY

Showing the Re-Plat of Lot 18 of the Kelsey Creek Subdivision recorded in Book 5, Page 91 of the Plat Records of Upshur County, Texas.

#4 "...no fences shall be built within 30 ft. from the centerline of any rood adjacent to the property."